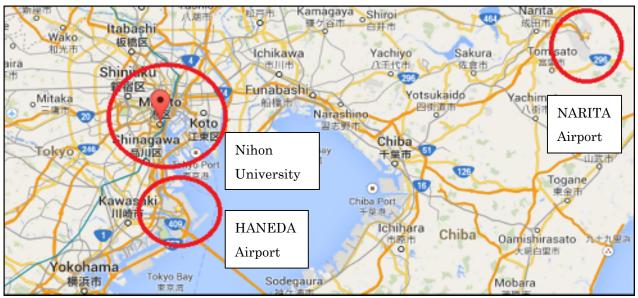

## **NIHON University**

Address 1-8-14 SURUGADAI, KANDA, CHIYODA-KU, TOKYO 101-8308 JAPAN

TEL 03-3259-0514 (section of general affairs)
Station More convenient station: Ochanomizu-station

Haneda Airport to NIHON University → Please use the monorail to Hamamatsucho, and then the JR Line to Ochanomizu staition.( Yamanote-line and Chuo-line )

Narita Airport to NIHON University → Please use the Narita Express or the limousine bus to Tokyo station. And then use the Tokyo Metro Line to Ochanomizu staition ( Metro Marunouchi-line )