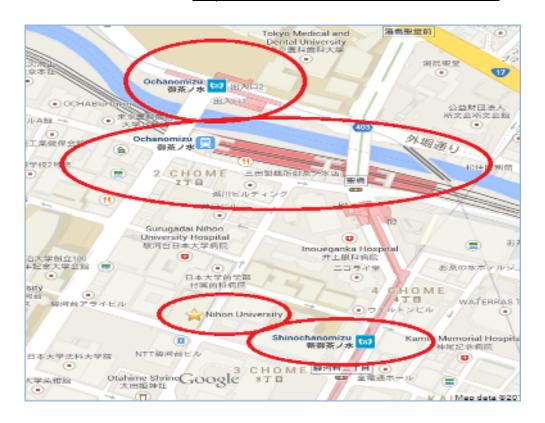

## **Ochanomizu station to Nihon University**

Access 3 minute walk from JR "Ochanomizu" station

3 minute walk from Tokyo Metro Chiyoda Line "Shin-Ochanomizu" station

5 minute walk from Tokyo Metro Marunouchi Line "Ochanomizu" station